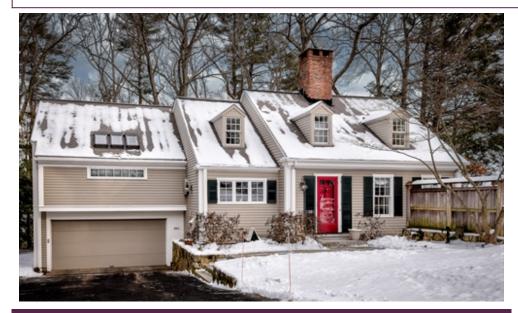

## 14 Woodridge Road, Wellesley, MA 02482

- » Beds: 3 | Baths: 2 Full, 1 Half
- » Single Family |  $2,258 \text{ ft}^2$  | Lot:  $13,313 \text{ ft}^2$
- » More Info: 14Woodridge.IsForSale.com

Stephen Sykes (781) 775-1878 (Direct) (781) 237-8787 (Office) stephen@BHHSbaystatehomes.com

## Remarks

This classic 1938 Cape Cod has been expanded and updated for the 21st century. Located in the Dana Hall area this property is an easy walk to the Brook Path, commuter train and downtown. The first floor has a very open and flexible floorplan - combined living room and dining room with fireplace, first floor office with wet bar and sliding glass door to a secret fenced in garden, open plan kitchen and spacious informal eating area which opens to a cathedral ceilinged family room and treehouse like screened porch overlooking the private backyard. All the bedrooms are on the second floor, with the master bedroom having it's own bath. The yard is very low maintenance with a backyard patio surrounded by woodland gardens. For extra storage there is a tool house in the woods. This home is waiting for you!