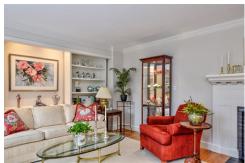

## Remarks

This classic 1938 Cape Cod has been expanded and updated for the 21st century. Located in the Dana Hall area this property is an easy walk to the Brook Path, commuter train and downtown. The first floor has a very open and flexible floorplan - combined living room and dining room with fireplace, first floor office with wet bar and sliding glass door to a secret fenced in garden, open plan kitchen and spacious informal eating area which opens to a cathedral ceilinged family room and treehouse like screened porch overlooking the private backyard. All the bedrooms are on the second floor, with the master bedroom having it's own bath. The yard is very low maintenance with a backyard patio surrounded by woodland gardens. For extra storage there is a tool house in the woods. This home is waiting for you!