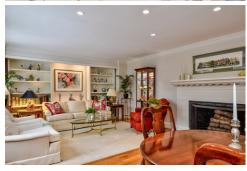

## Remarks

This classic 1938 Cape Cod has been expanded and updated for the 21st century. Located in the Dana Hall area this property is an easy walk to the Brook Path, commuter train and downtown. The first floor has a very open and flexible floorplan - combined living room and dining room with fireplace, first floor office with wet bar and sliding glass door to a secret fenced in garden, open plan kitchen and spacious informal eating area which opens to a cathedral ceilinged family room and treehouse like screened porch overlooking the private backyard. All the bedrooms are on the second floor, with the master bedroom having it's own bath. The yard is very low maintenance with a backyard patio surrounded by woodland gardens. For extra storage there is a tool house in the woods. This home is waiting for you!